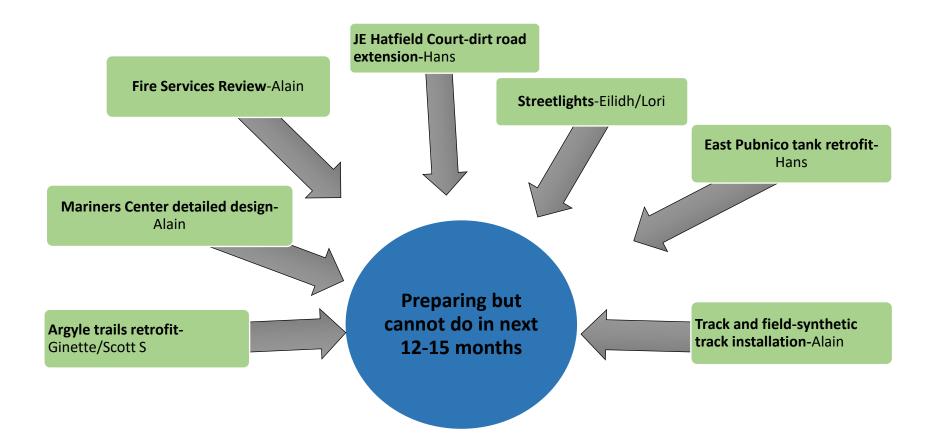

# Ongoing Operational Projects Aquaculture-Charlene Doctor recruitment-Chamber of Commerce Argyle trails retrofit-Ginette/Scott S Aquatics bridge- Alain