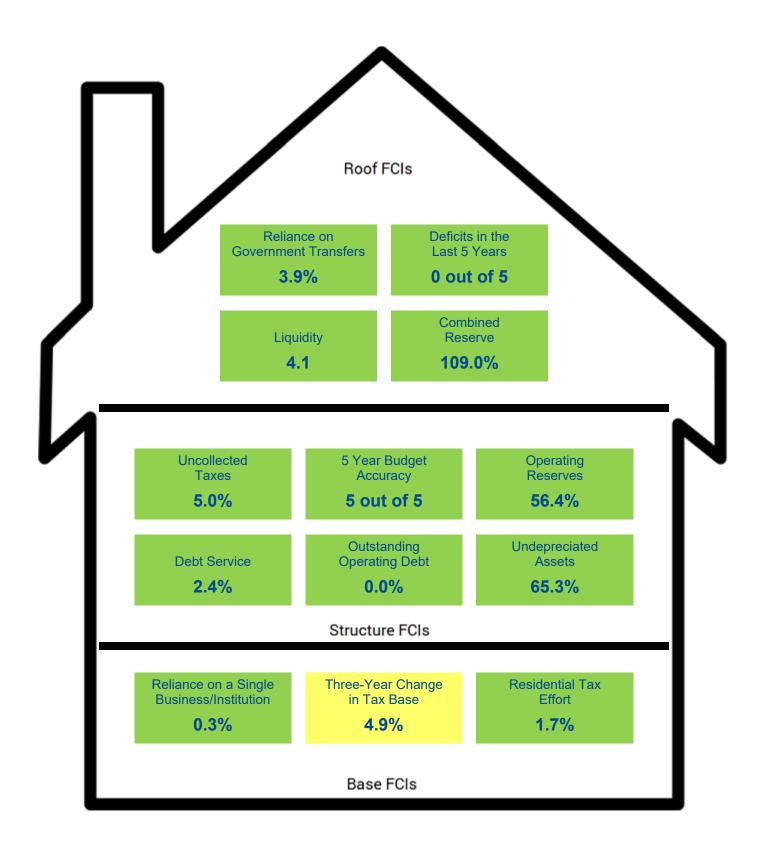

## 2.4.1 Financial Condition Indicators in House Format

## 2.4.2 Two-Year Comparison of Financial Condition Indicators

| BASE                                            | 2019           | 2018           | +/-   | 2019 Rural<br>Avg. |
|-------------------------------------------------|----------------|----------------|-------|--------------------|
| 3-year Change in Tax Base*                      | 4.9%           | 4.0%           | 0.9%  | 6.9%               |
| Reliance on a Single Business or<br>Institution | 0.3%           | <b>1</b> .6%   | -1.3% | 3.3%               |
| Residential Tax Effort                          | <b>1</b> .7%   | <b>1</b> .7%   | 0.0%  | 2.1%               |
| STRUCTURE                                       |                |                |       |                    |
| Uncollected Taxes                               | 5.0%           | 5.7%           | -0.7% | 8.2%               |
| 5 Year Budget Accuracy                          | <b>5</b> /5    | 4/5            | 1     | 3.6/5              |
| Operating Reserves                              | <b>6</b> 56.4% | <b>5</b> 4.9%  | 1.5%  | 48.7%              |
| Debt Service                                    | 2.4%           | 2.5%           | -0.1% | 4.3%               |
| Outstanding Operating Debt                      | 0.0%           | 0.0%           | 0.0%  | 3.3%               |
| Undepreciated Assets                            | 65.3%          | 65.9%          | -0.6% | 60.1%              |
| ROOF                                            |                |                |       |                    |
| Deficits in the Last 5 Years                    | 0/5            | 0/5            | 0     | 0.3/5              |
| Liquidity                                       | <b>4</b> .1    | 3.3            | 0.8   | 3.6                |
| Reliance on Government Transfers                | 3.9%           | 3.8%           | 0.2%  | 3.4%               |
| Combined Reserve                                | <b>1</b> 09.0% | <b>1</b> 09.6% | -0.5% | 79.6%              |
|                                                 |                |                |       |                    |

 $<sup>^{\</sup>star}$  For 3-year Change in Tax Base, CPI % change for 2019 is 5.2% and for 2018 is 4.4%.